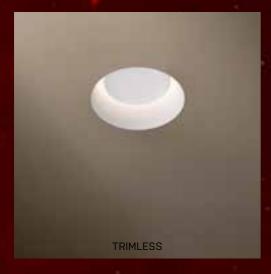

The Orbital is available in trimless version for an ultimate symbiosis with the building. Installation depth ranges from 65mm to 145mm in compliance with the application. Available in white or black powder coated finish.

## TRIMLESS

By using the trimless frame, a seamless effect is being created after plastering and painting. Orbital trimless merges with the ceiling.