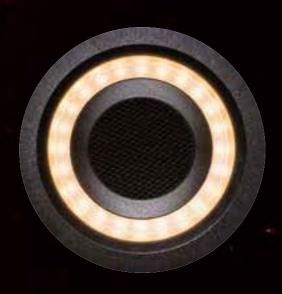

# One futuristic lighting fixture has it all.

#### ORBITAL THREE IN ONE

Orbital is the perfect tool for any project and suits a great variety of applications. High-end lighting merged with ventilation, as well as sound, smoke and motion detection. General light can turn into an extensive toolbox, to which you can simply add your desired features. Its smooth curves blend into the architecture for optimal visual comfort.

The basic light is a single, orientable spotlight with a balanced beam angle of 9°, 38° or 60° and/or wide-area lighting coming from the outer circle of the luminaire. The orientable LED module in the center produces 755 lumens in 2700K and 810 lumens in 3000K colour temperature. The outer circle provides a profitable efficacy of 158,7 lumens per watt, which leads to 1000 lumens at 350mA both in 2700K and 3000K.