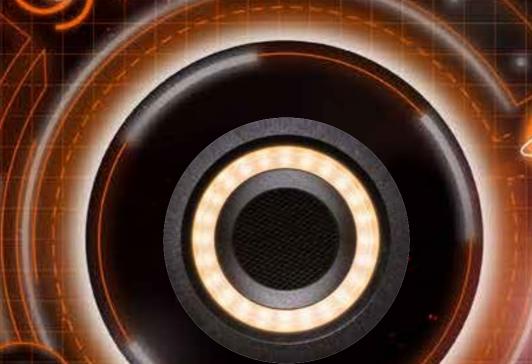

The basic light is a single, orientable spotlight with a balanced beam angle of 9°, 38° or 60° and/or wide-area lighting coming from the outer circle of the luminaire. The orientable LED module in the center produces 755 lumens in 2700K and 810 lumens in 3000K colour temperature. The outer circle provides a profitable efficacy of 158,7 lumens per watt, which leads to 1000 lumens at 350mA both in 2700K and 3000K.

The innovative Orbital with integrated ventilation turns your home or office into a healthy environment. Choose between the troughflow or flow control system to create movement of purified air, beneficial to your indoor climate and extends the lifespan of the general light. A smooth designed union of lighting with high quality ventilation in aluminum casing leads to a cost effective and durable product.