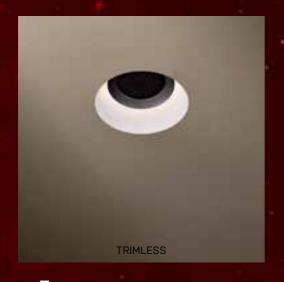

## TRIMLESS

By using the trimless frame, a seamless effect is being created after plastering and painting. Orbital trimless merges with the ceiling.