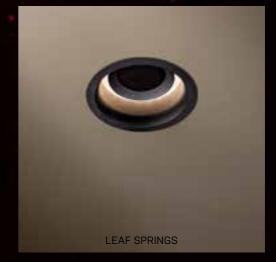

#### STANDARD

Orbital standard comes with leaf springs to fix the spot into the ceiling.

A small black or white trim makes sure that there is a perfect fit against the ceiling.