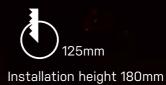

| 125mm               |      |
|---------------------|------|
| Installation height | 65mm |

| 2700K = | ORBITAL LEDBOARD                   |
|---------|------------------------------------|
|         | MAX OUTPUT = 1000LM                |
|         | CURRENT DRIVEN @500MA              |
|         | U = 19,25V                         |
|         | P = 9,62W                          |
|         | 104LM/W                            |
|         | DIMMABILITY = DEPENDING ON DRIVER  |
|         | CRI92                              |
|         | SDCM3                              |
|         | 2700K                              |
|         |                                    |
| 3000K = | ORBITAL LEDBOARD                   |
|         | MAX OUTPUT = 1000LM                |
|         | CURRENT DRIVEN @500MA              |
|         | U = 19,25V                         |
|         | P = 9,62W                          |
|         | 104LM/W                            |
|         | DIMMABILITY =  DEPENDING ON DRIVER |