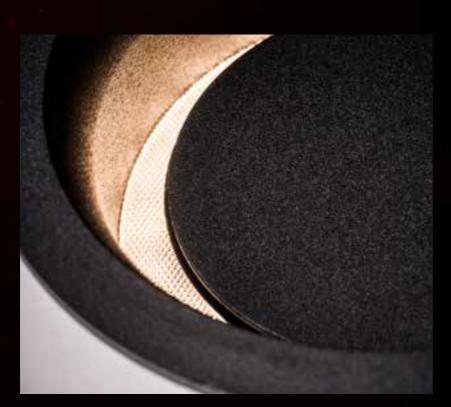

The innovative Orbital with integrated ventilation turns your home or office into a healthy environment. Choose between the troughflow or flow control system to create movement of purified air, beneficial to your indoor climate and extends the lifespan of the general light. A smooth designed union of lighting with high quality ventilation in aluminum casing leads to a cost effective and durable product.

## #02 ORBITAL LIGHT + THROUGH FLOW

#### THROUGH FLOW = VENTILATION VALVE - SUPPLY VALVE / EXTRACT VALVE FLOW REGULATOR MUST BE PROVIDED IN AIR DUCTS $@V = 1,0M/S: 42M^3/S$ MAX FLOW (THEORETICAL) - @V = 2,0M/S: 84M3/S $@V = 3.0M/S: 126M^3/S$