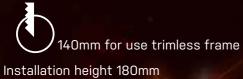

140mm for use trimless frame
Installation height 180mm

ORBITAL TRIMLESS LIGHT + FLOW CONTROL (ventilation + adjuster)

|            |        | 20     | 0,2        |
|------------|--------|--------|------------|
|            | 2700K  |        | HALOSPHERE |
| TEXT WHITE | 650247 | 650267 | 650287     |
| TEXT BLACK | 650246 | 650266 | 650286     |