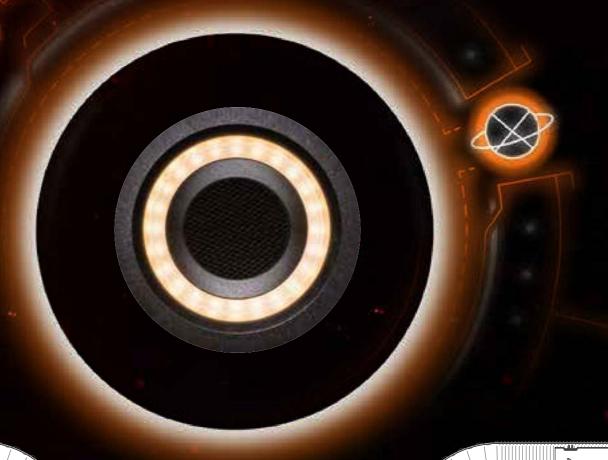

The basic light is a single, orientable spotlight with a balanced beam angle of 9°, 38° or 60° and/or wide-area lighting coming from the outer circle of the luminaire. The orientable LED module in the center produces 755 lumens in 2700K and 810 lumens in 3000K colour temperature. The outer circle provides a profitable efficacy of 158,7 lumens per watt, which leads to 1000 lumens at 350mA both in 2700K and 3000K.

ORBITAL
THIS TIME WE WENT THE DISTANCE

VENTILATION FLOW CONTROL

VENTILATION THROUGH FLOW

SMOKE

GENERAL LIGHT

SOUND

the collection

Configure the Orbital conform your wishes.