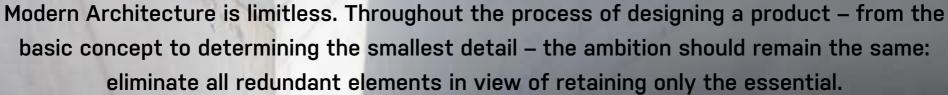

#### ORBITAL THREE IN ONE

Orbital is the perfect tool for any project and suits a great variety of applications. High-end lighting merged with ventilation, as well as sound, smoke and motion detection. General light can turn into an extensive toolbox, to which you can simply add your desired features. Its smooth curves blend into the architecture for optimal visual comfort.

The basic light is a single, orientable spotlight with a balanced beam angle of 9°, 38° or 60° and/or wide-area lighting coming from the outer circle of the luminaire. The orientable LED module in the center produces 755 lumens in 2700K and 810 lumens in 3000K colour temperature. The outer circle provides a profitable efficacy of 158,7 lumens per watt, which leads to 1000 lumens at 350mA both in 2700K and 3000K.