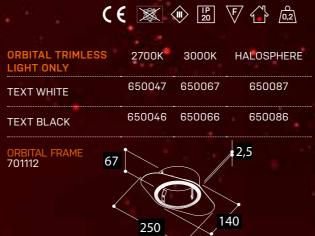

ORBITAL FRAME 701112 2,5 67 140

140mm for use trimless frame
Installation height 180mm

ORBITAL TRIMLESS LIGHT + FLOW CONTROL (ventilation + adjuster)

|            |        | 20     | 0,2        |
|------------|--------|--------|------------|
|            | 2700K  |        | HALOSPHERE |
| TEXT WHITE | 650247 | 650267 | 650287     |
| TEXT BLACK | 650246 | 650266 | 650286     |

67 2,5

ORBITAL 701112 ORBITAL LEAF LIGHT + FLOW CONTROL (ventilation + adjuster)

| 2700K 3000K HALOSPHE            |  |
|---------------------------------|--|
| TEXT WHITE 650747 650767 650787 |  |
| TEXT BLACK 650746 650766 650786 |  |