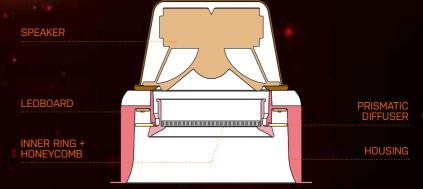

## TRIMLESS

By using the trimless frame, a seamless effect is being created after plastering and painting. Orbital trimless merges with the ceiling.

#### STANDARD

Orbital standard comes with leaf springs to fix the spot into the ceiling.

A small black or white trim makes sure that there is a perfect fit against the ceiling.