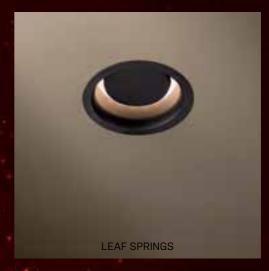

#### STANDARD

Orbital standard comes with leaf springs to fix the spot into the ceiling.

A small black or white trim makes sure that there is a perfect fit against the ceiling.