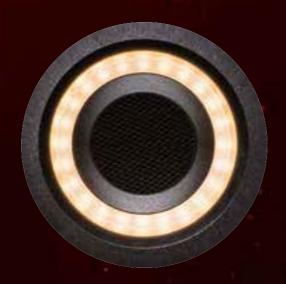

The innovative Orbital with integrated ventilation turns your home or office into a healthy environment. Choose between the troughflow or flow control system to create movement of purified air, beneficial to your indoor climate and extends the lifespan of the general light. A smooth designed union of lighting with high quality ventilation in aluminum casing leads to a cost effective and durable product.

#### THROUGH FLOW = VENTILATION VALVE - SUPPLY VALVE / EXTRACT VALVE FLOW REGULATOR MUST BE PROVIDED IN AIR DUCTS $@V = 1,0M/S: 42M^3/S$ MAX FLOW (THEORETICAL) - @V = 2,0M/S: 84M3/S $@V = 3.0M/S: 126M^3/S$