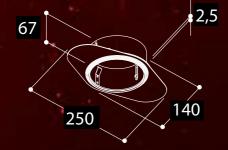

140mm for use trimless frame
Installation height 180mm

ORBITAL TRIMLESS LIGHT + FLOW CONTROL (ventilation + adjuster)

|            |        | 20     | 0,2        |
|------------|--------|--------|------------|
|            | 2700K  |        | HALOSPHERE |
| TEXT WHITE | 650247 | 650267 | 650287     |
| TEXT BLACK | 650246 | 650266 | 650286     |

67 2,5

ORBITAL 701112 ORBITAL LEAF LIGHT + FLOW CONTROL (ventilation + adjuster)

| 2700K 3000K HALOSPHE            |  |
|---------------------------------|--|
| TEXT WHITE 650747 650767 650787 |  |
| TEXT BLACK 650746 650766 650786 |  |

ORBITAL FRAME 701112 2,5 67 140