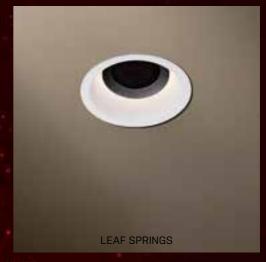

#### STANDARD

Orbital standard comes with leaf springs to fix the spot into the ceiling.

A small black or white trim makes sure that there is a perfect fit against the ceiling.