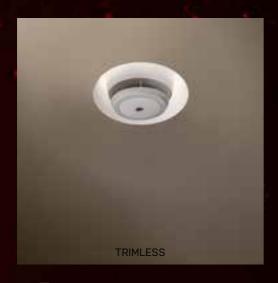

## TRIMLESS

By using the trimless frame, a seamless effect is being created after plastering and painting. Orbital trimless merges with the ceiling.

The Orbital is available in trimless version for an ultimate symbiosis with the building. Installation depth ranges from 65mm to 145mm in compliance with the application. Available in white or black powder coated finish.