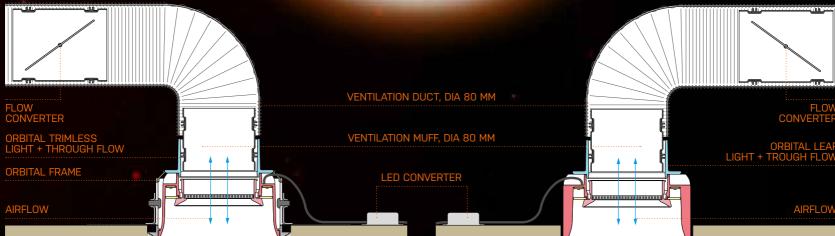

The innovative Orbital with integrated ventilation turns your home or office into a healthy environment. Choose between the troughflow or flow control system to create movement of purified air, beneficial to your indoor climate and extends the lifespan of the general light. A smooth designed union of lighting with high quality ventilation in aluminum casing leads to a cost effective and durable product.

## #OI ORBITAL LIGHT + FLOW CONTROL

FLOW CONTROL = VENTILATION VALVE

- SUPPLY VALVE / EXTRACT VALVE

INCORPORATED ADJUSTABLE
FLOW REGULATOR

- @V = 1,0M/S: 47M³/S

MAX FLOW
(THEORETICAL)

- @V = 2,0M/S: 94M³/S

- @V = 3,0M/S: 141M³/S

## #02 ORBITAL LIGHT + THROUGH FLOW

#### THROUGH FLOW = VENTILATION VALVE - SUPPLY VALVE / EXTRACT VALVE FLOW REGULATOR MUST BE PROVIDED IN AIR DUCTS $@V = 1,0M/S: 42M^3/S$ MAX FLOW (THEORETICAL) - @V = 2,0M/S: 84M3/S $@V = 3.0M/S: 126M^3/S$