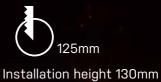

| 125mm               |      |
|---------------------|------|
| Installation height | 65mm |

| 2700K = | ORBITAL LEDBOARD                   |
|---------|------------------------------------|
|         | MAX OUTPUT = 1000LM                |
|         | CURRENT DRIVEN @500MA              |
|         | U = 19,25V                         |
|         | P = 9,62W                          |
|         | 104LM/W                            |
|         | DIMMABILITY = DEPENDING ON DRIVER  |
|         | CRI92                              |
|         | SDCM3                              |
|         | 2700K                              |
|         |                                    |
| 3000K = | ORBITAL LEDBOARD                   |
|         | MAX OUTPUT = 1000LM                |
|         | CURRENT DRIVEN @500MA              |
|         | U = 19,25V                         |
|         | P = 9,62W                          |
|         | 104LM/W                            |
|         | DIMMABILITY =  DEPENDING ON DRIVER |

Installation height 130mm