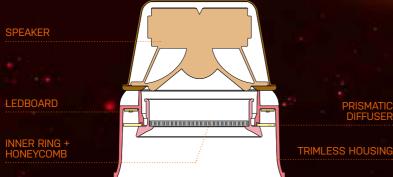

## TRIMLESS

By using the trimless frame, a seamless effect is being created after plastering and painting. Orbital trimless merges with the ceiling.

#### STANDARD

Orbital standard comes with leaf springs to fix the spot into the ceiling.

A small black or white trim makes sure that there is a perfect fit against the ceiling.