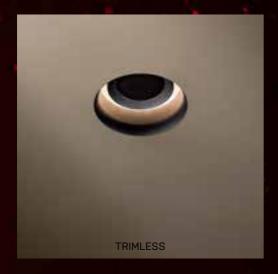

## TRIMLESS

By using the trimless frame, a seamless effect is being created after plastering and painting. Orbital trimless merges with the ceiling.

The Orbital is available in trimless version for an ultimate symbiosis with the building. Installation depth ranges from 65mm to 145mm in compliance with the application. Available in white or black powder coated finish.