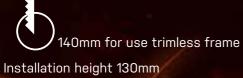

140mm for use trimless frame
Installation height 180mm

ORBITAL TRIMLESS LIGHT + FLOW CONTROL (ventilation + adjuster)

|            |        | 20     | 0,2        |
|------------|--------|--------|------------|
|            | 2700K  |        | HALOSPHERE |
| TEXT WHITE | 650247 | 650267 | 650287     |
| TEXT BLACK | 650246 | 650266 | 650286     |