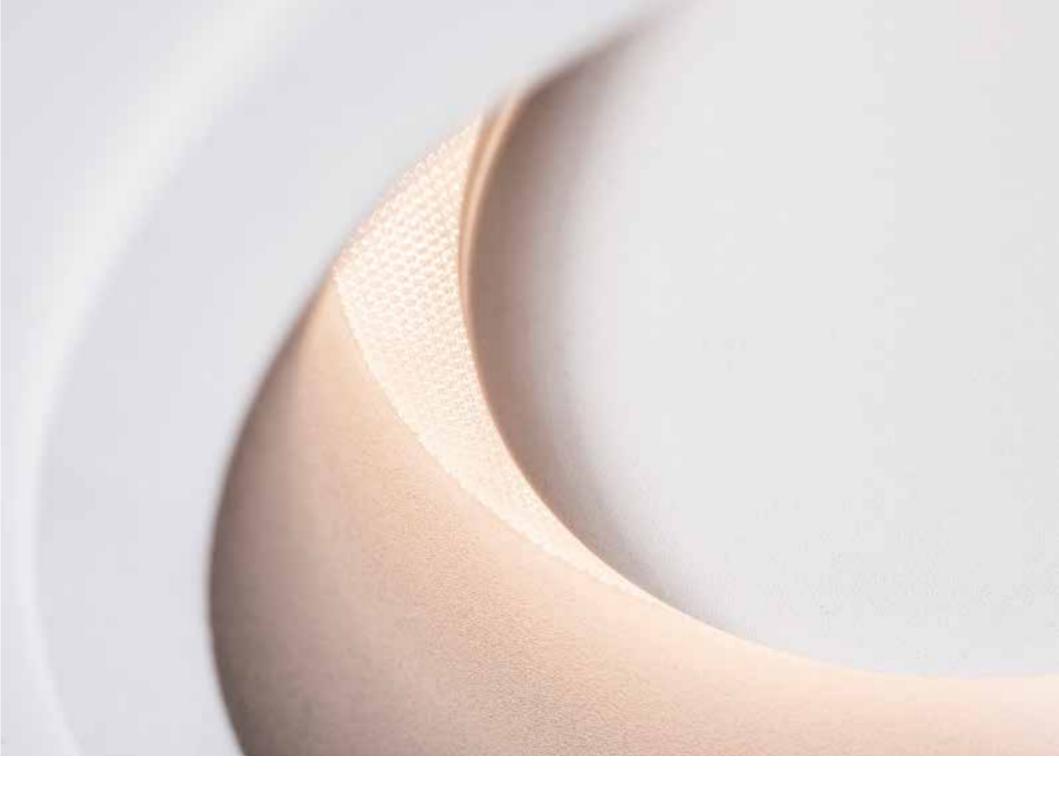

#### ORBITAL THREE IN ONE

Orbital is the perfect tool for any project and suits a great variety of applications. High-end lighting merged with ventilation, as well as sound, smoke and motion detection. General light can turn into an extensive toolbox, to which you can simply add your desired features. Its smooth curves blend into the architecture for optimal visual comfort.

The Orbital is available in trimless version for an ultimate symbiosis with the building. Installation depth ranges from 65mm to 145mm in compliance with the application. Available in white or black powder coated finish.