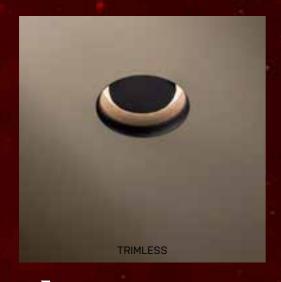

The Orbital is available in trimless version for an ultimate symbiosis with the building. Installation depth ranges from 65mm to 145mm in compliance with the application. Available in white or black powder coated finish.

## TRIMLESS

By using the trimless frame, a seamless effect is being created after plastering and painting. Orbital trimless merges with the ceiling.