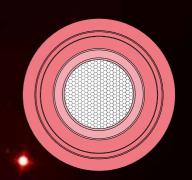

#### THROUGH FLOW = VENTILATION VALVE - SUPPLY VALVE / EXTRACT VALVE FLOW REGULATOR MUST BE PROVIDED IN AIR DUCTS $@V = 1,0M/S: 42M^3/S$ MAX FLOW (THEORETICAL) - @V = 2,0M/S: 84M3/S $@V = 3.0M/S: 126M^3/S$

ORBITAL TRIMLESS LIGHT + THROUGH FLOW (ventilation + honeycomb)

|                               | (€ 🕸   |        | F 0,2      |
|-------------------------------|--------|--------|------------|
|                               | 2700K  | 3000K  | HALOSPHERE |
| TEXT WHITE + BLACK INNER RING | 650147 | 650167 | 650187     |
| TEXT BLACK + BLACK INNER RING | 650146 | 650166 | 650186     |