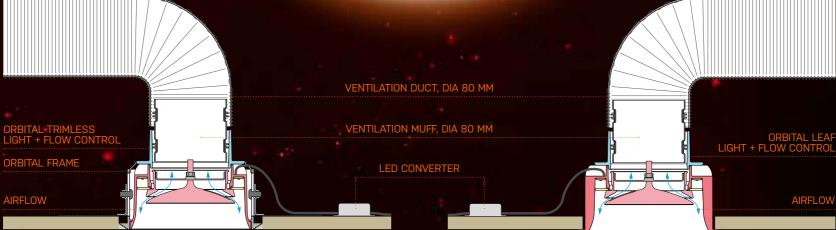

The innovative Orbital with integrated ventilation turns your home or office into a healthy environment. Choose between the troughflow or flow control system to create movement of purified air, beneficial to your indoor climate and extends the lifespan of the general light. A smooth designed union of lighting with high quality ventilation in aluminum casing leads to a cost effective and durable product.

## #OI ORBITAL LIGHT + FLOW CONTROL

FLOW CONTROL = VENTILATION VALVE

- SUPPLY VALVE / EXTRACT VALVE

INCORPORATED ADJUSTABLE
FLOW REGULATOR

- @V = 1,0M/S: 47M³/S

MAX FLOW
(THEORETICAL)

- @V = 2,0M/S: 94M³/S

- @V = 3,0M/S: 141M³/S

## #02 ORBITAL LIGHT + THROUGH FLOW

#### THROUGH FLOW = VENTILATION VALVE - SUPPLY VALVE / EXTRACT VALVE FLOW REGULATOR MUST BE PROVIDED IN AIR DUCTS $@V = 1,0M/S: 42M^3/S$ MAX FLOW (THEORETICAL) - @V = 2,0M/S: 84M3/S $@V = 3.0M/S: 126M^3/S$