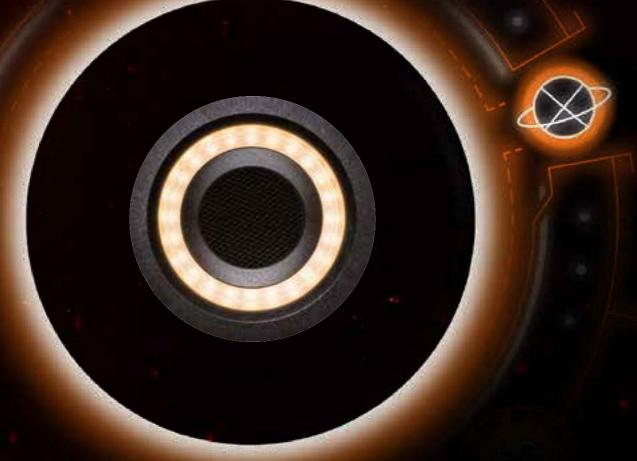

#### ORBITAL THREE IN ONE

Orbital is the perfect tool for any project and suits a great variety of applications. High-end lighting merged with ventilation, as well as sound, smoke and motion detection. General light can turn into an extensive toolbox, to which you can simply add your desired features. Its smooth curves blend into the architecture for optimal visual comfort.

The basic light is a single, orientable spotlight with a balanced beam angle of 9°, 38° or 60° and/or wide-area lighting coming from the outer circle of the luminaire. The orientable LED module in the center produces 755 lumens in 2700K and 810 lumens in 3000K colour temperature. The outer circle provides a profitable efficacy of 158,7 lumens per watt, which leads to 1000 lumens at 350mA both in 2700K and 3000K.