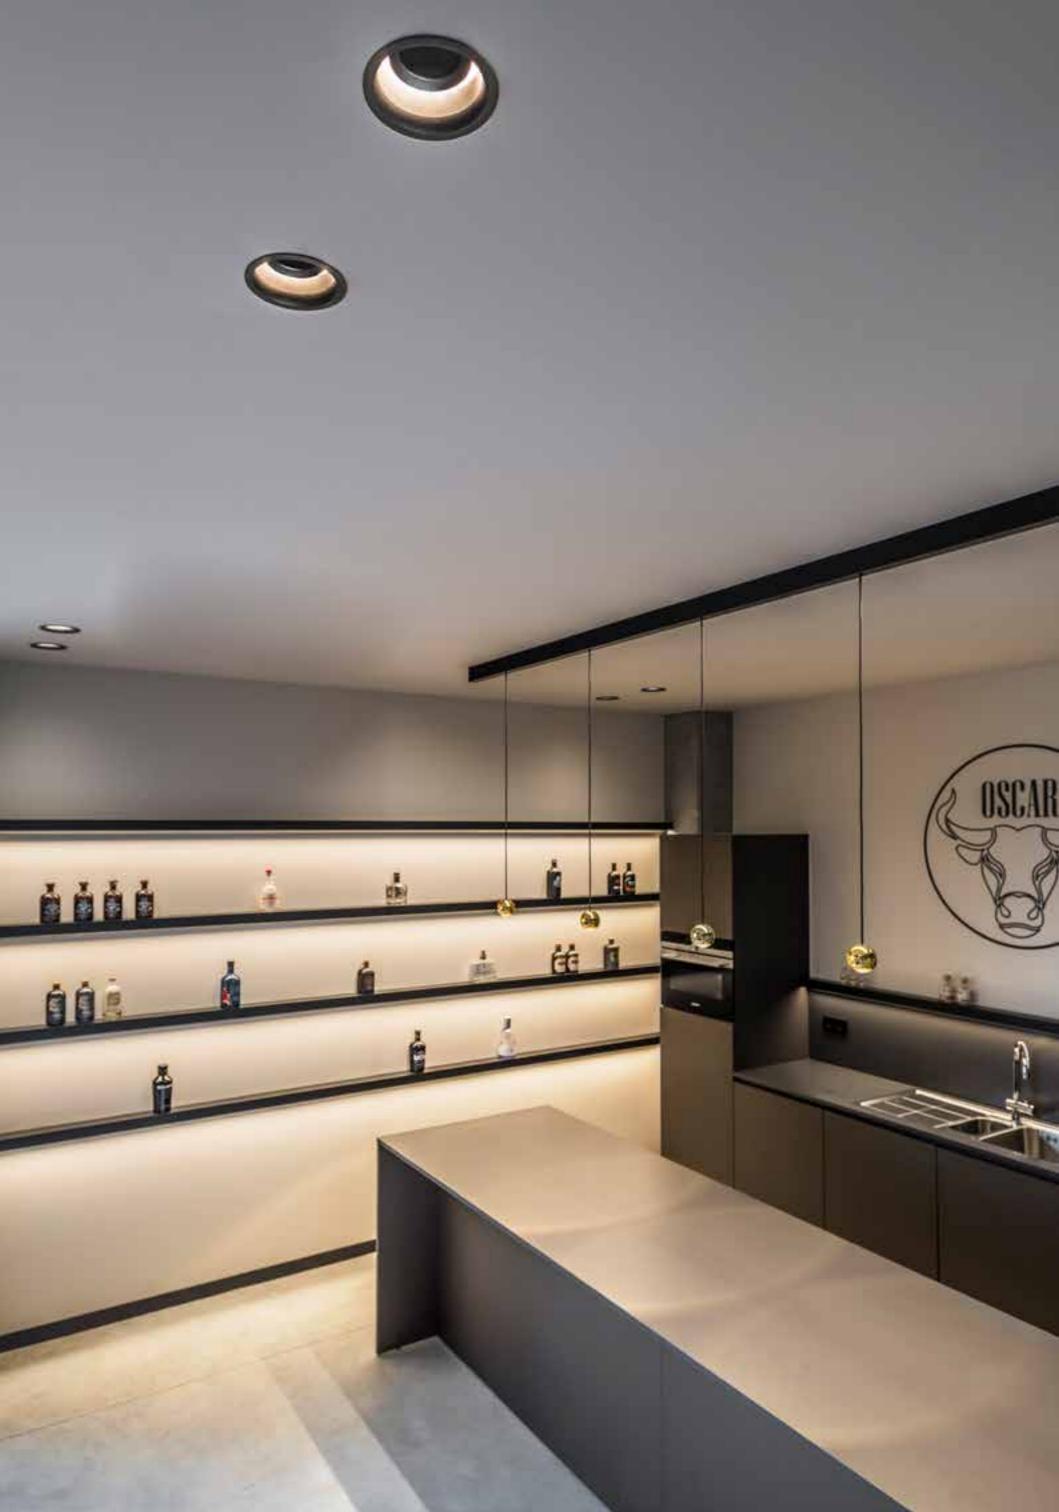

#### ORBITAL THREE IN ONE

Orbital is the perfect tool for any project and suits a great variety of applications. High-end lighting merged with ventilation, as well as sound, smoke and motion detection. General light can turn into an extensive toolbox, to which you can simply add your desired features. Its smooth curves blend into the architecture for optimal visual comfort.

#### ORBITAL

A ceiling represents the sky of a room. Almost never decorated nor 'littered' with furniture but instead often the only free surface in a room. And yet, very little attention is paid to the design of a ceiling. Lighting, aeration, music, AC, movement detectors, etc. The panoply of techniques required in today's rooms, leads to the fact that 'designing' the ceiling in a uniform color is often the highest achievable goal.

The Orbital was created: a minimalistic cylinder integrating a wide array of techniques in an ingenious manner.

The result: a pristine ceiling whereby merely a few vacant cut-aways cluster the techniques.