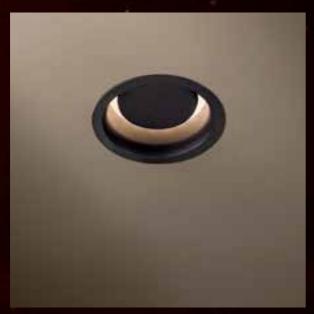

## TRIMLESS

By using the trimless frame, a seamless effect is being created after plastering and painting. Orbital trimless merges with the ceiling.

#### STANDARD

Orbital standard comes with leaf springs to fix the spot into the ceiling.

A small black or white trim makes sure that there is a perfect fit against the ceiling.