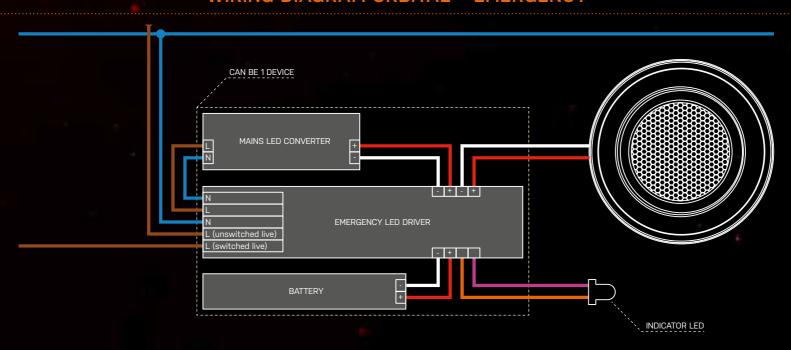

| 650706   |

| TROUGH FLOW (ventilation + honeycomb) | NO LIGHT |
|---------------------------------------|----------|
| TEXT WHITE +<br>BLACK INNER RING      | 650607   |
| TEXT BLACK +<br>BLACK INNER RING      | 650606   |
|                                       |          |



Installation height 130mm



## SYNERGY

## TAL ARCHITECTURAL LIGHTING & ELEK TRENDS PRODUCTIONS

Orbital is the result of a collaboration between 2 different companies, each being a specialist in its domain.

TAL as specialist in architectural lighting has taken care of the lighting concept, ETP as specialist in mechanical ventilation has taken care of the ventilation part. Orbital is the symbiosis of lighting and ventilation.



## ORBITAL FUTURE OPTIONS



#### WIRING DIAGRAM ORBITAL + EMERGENCY







## ABOUT THE DESIGNER Bruno Erpicum



"Eliminate all redundant in view of retaining only the essential."



#### ORBITAL

A ceiling represents the sky of a room. Almost never decorated nor 'littered' with furniture but instead often the only free surface in a room. And yet, very little attention is paid to the design of a ceiling. Lighting, aeration, music, AC, movement detectors, etc. The panoply of techniques required in today's rooms, leads to the fact that 'designing' the ceiling in a uniform color is often the highest achievable goal.

The architects at the Brussels' based studio Bruno Erpicum, have been dreaming for many years about a uniform and standard object that integrates all of the abovementioned techniques and has found the perfect partner in lightning company TAL to r