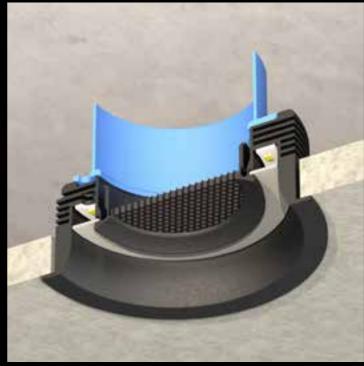

The innovative Orbital with integrated ventilation turns your home or office into a healthy environment. Choose between the troughflow or flow control system to create movement of purified air, beneficial to your indoor climate and extends the lifespan of the general light. A smooth designed union of lighting with high quality ventilation in aluminum casing leads to a cost effective and durable product.

## #OI ORBITAL LIGHT + FLOW CONTROL

FLOW CONTROL = VENTILATION VALVE

- SUPPLY VALVE / EXTRACT VALVE

INCORPORATED ADJUSTABLE
FLOW REGULATOR

- @V = 1,0M/S: 47M³/S

MAX FLOW
(THEORETICAL)

- @V = 2,0M/S: 94M³/S

- @V = 3,0M/S: 141M³/S

#### THROUGH FLOW = VENTILATION VALVE - SUPPLY VALVE / EXTRACT VALVE FLOW REGULATOR MUST BE PROVIDED IN AIR DUCTS $@V = 1,0M/S: 42M^3/S$ MAX FLOW (THEORETICAL) - @V = 2,0M/S: 84M3/S $@V = 3.0M/S: 126M^3/S$