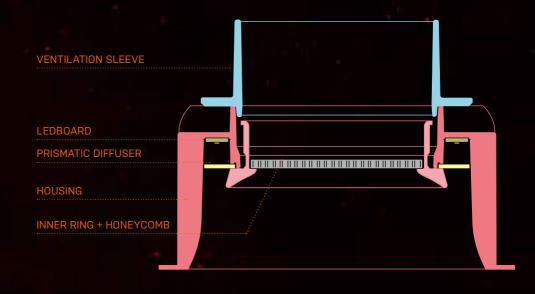

The innovative Orbital with integrated ventilation turns your home or office into a healthy environment. Choose between the troughflow or flow control system to create movement of purified air, beneficial to your indoor climate and extends the lifespan of the general light. A smooth designed union of lighting with high quality ventilation in aluminum casing leads to a cost effective and durable product.

ORBITAL
THIS TIME WE WENT THE DISTANCE

VENTILATION FLOW CONTROL

VENTILATION THROUGH FLOW

SMOKE

GENERAL LIGHT

SOUND

the collection

Configure the Orbital conform your wishes.

## #OI ORBITAL LIGHT + FLOW CONTROL

FLOW CONTROL = VENTILATION VALVE

- SUPPLY VALVE / EXTRACT VALVE

INCORPORATED ADJUSTABLE
FLOW REGULATOR

- @V = 1,0M/S: 47M³/S

MAX FLOW
(THEORETICAL)

- @V = 2,0M/S: 94M³/S

- @V = 3,0M/S: 141M³/S

## #02 ORBITAL LIGHT + THROUGH FLOW

#### THROUGH FLOW = VENTILATION VALVE - SUPPLY VALVE / EXTRACT VALVE FLOW REGULATOR MUST BE PROVIDED IN AIR DUCTS $@V = 1,0M/S: 42M^3/S$ MAX FLOW (THEORETICAL) - @V = 2,0M/S: 84M3/S $@V = 3.0M/S: 126M^3/S$