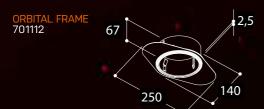

ORBITAL FRAME 701112 2,5 67 140

67 2,5

ORBITAL 701112 ORBITAL LEAF LIGHT + FLOW CONTROL (ventilation + adjuster)

| 2700K 3000K HALOSPHE            |  |
|---------------------------------|--|
| TEXT WHITE 650747 650767 650787 |  |
| TEXT BLACK 650746 650766 650786 |  |