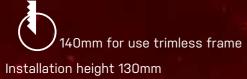

140mm for use trimless frame
Installation height 180mm

ORBITAL TRIMLESS LIGHT + FLOW CONTROL (ventilation + adjuster)

|            |        | 20     | 0,2        |
|------------|--------|--------|------------|
|            | 2700K  |        | HALOSPHERE |
| TEXT WHITE | 650247 | 650267 | 650287     |
| TEXT BLACK | 650246 | 650266 | 650286     |

Installation height 130mm