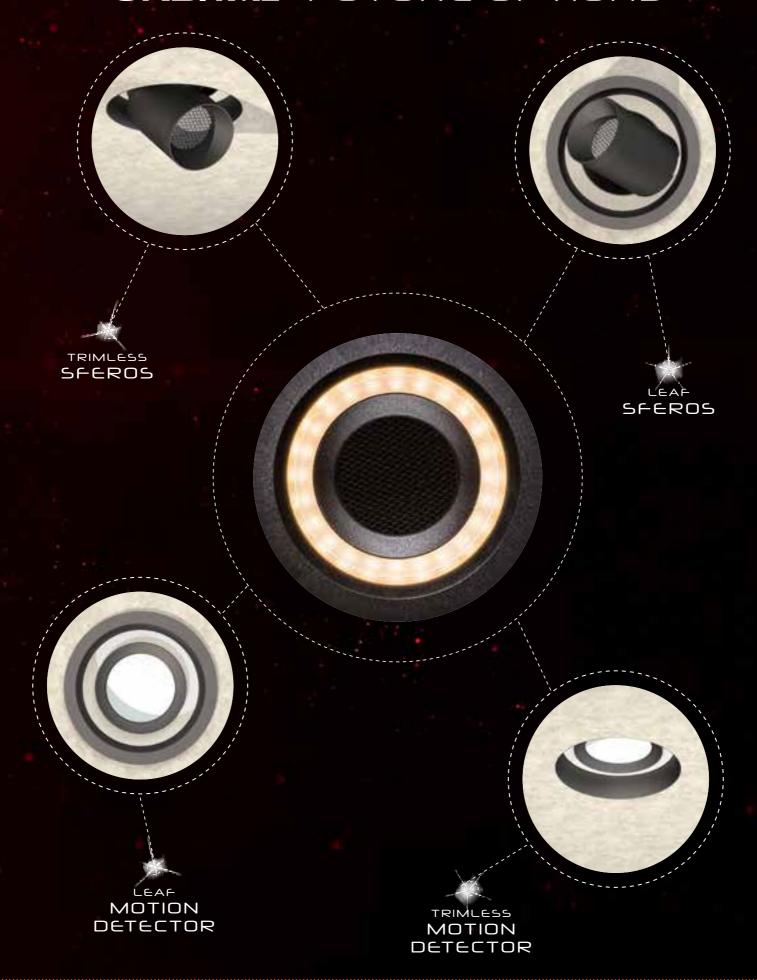

ACK                                                     | 650706   |

| TROUGH FLOW (ventilation + honeycomb) | NO LIGHT |
|---------------------------------------|----------|
| TEXT WHITE +<br>BLACK INNER RING      | 650607   |
| TEXT BLACK +<br>BLACK INNER RING      | 650606   |
|                                       |          |



Installation height 130mm



## SYNERGY

## TAL ARCHITECTURAL LIGHTING & ELEK TRENDS PRODUCTIONS

Orbital is the result of a collaboration between 2 different companies, each being a specialist in its domain.

TAL as specialist in architectural lighting has taken care of the lighting concept, ETP as specialist in mechanical ventilation has taken care of the ventilation part. Orbital is the symbiosis of lighting and ventilation.



## ORBITAL FUTURE OPTIONS



#### WIRING DIAGRAM ORBITAL + EMERGENCY







## ABOUT THE DESIGNER Bruno Erpicum



"Eliminate all redundant in view of retaining only the essential."



#### ORBITAL

A ceiling represents the sky of a room. Almost never decorated nor 'littered' with furniture but instead often the only free surface in a room. And yet, very little attention is paid to the design of a ceiling. Lighting, aeration, music, AC, movement detectors, etc. The panoply of techniques required in today's rooms, leads to the fact that 'designing' the ceiling in a uniform color is often the highest achievable goal.

The architects at the Brussels' based studio Bruno Erpicum, have been dreaming for many years about a uniform and standard object that integrates all of the abovementioned techniques and has found the pe