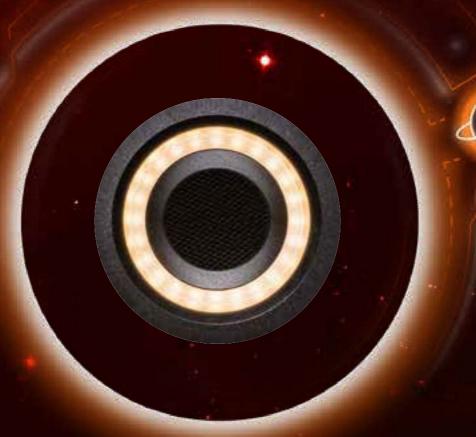

The basic light is a single, orientable spotlight with a balanced beam angle of 9°, 38° or 60° and/or wide-area lighting coming from the outer circle of the luminaire. The orientable LED module in the center produces 755 lumens in 2700K and 810 lumens in 3000K colour temperature. The outer circle provides a profitable efficacy of 158,7 lumens per watt, which leads to 1000 lumens at 350mA both in 2700K and 3000K.

### #05 ORBITAL BASICS LIGHT

| ORBITAL LEAF<br>LIGHT ONLY | 2700K  | 3000K  | HALOSPHERE |
|----------------------------|--------|--------|------------|
| TEXT WHITE                 | 650547 | 650567 | 650587     |
| TEXT BLACK                 | 650546 | 650566 | 650586     |