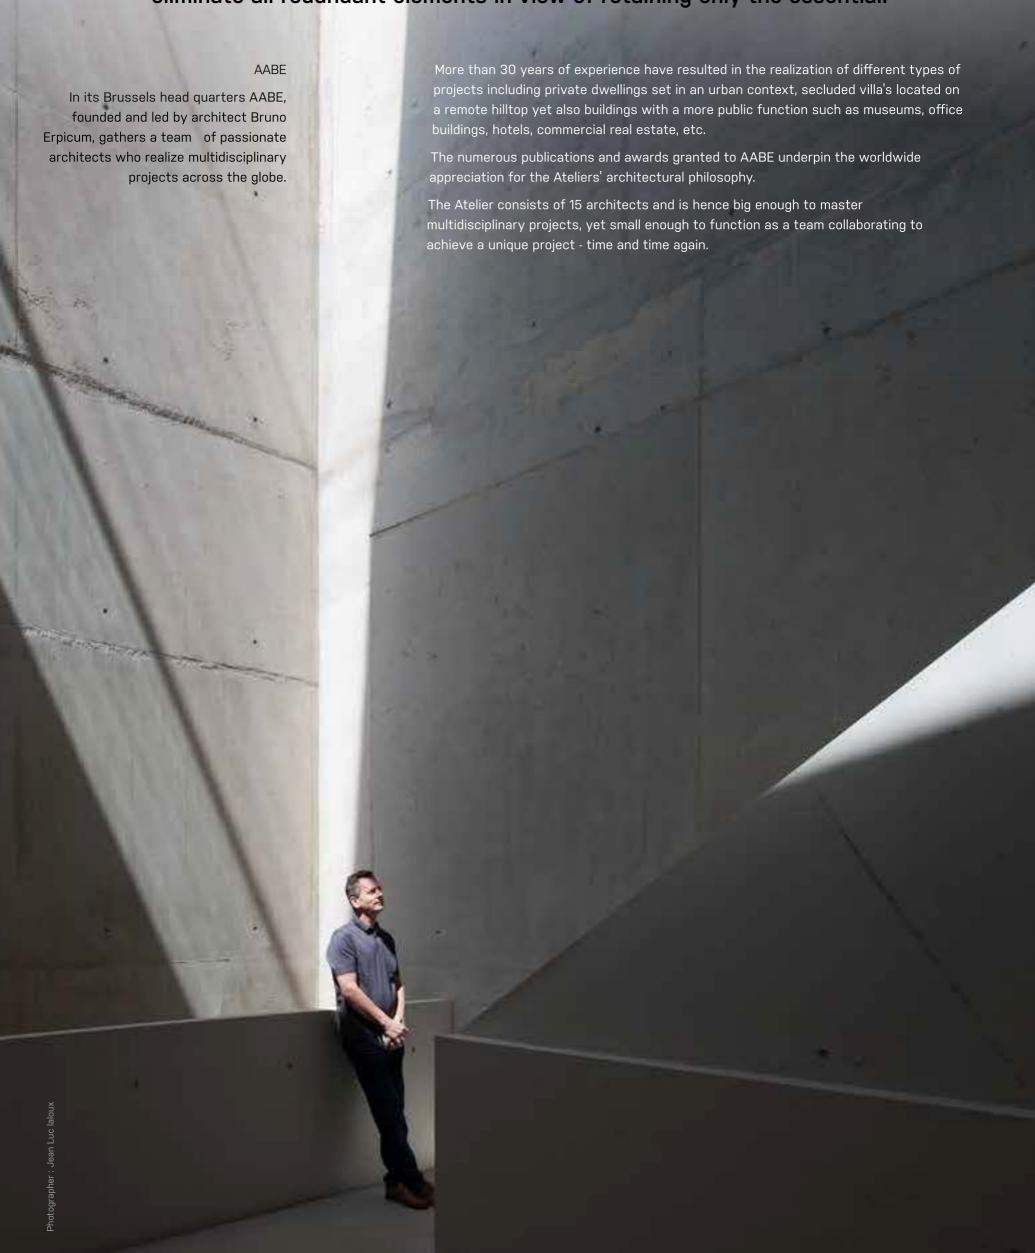

#### ORBITAL THREE IN ONE

Orbital is the perfect tool for any project and suits a great variety of applications. High-end lighting merged with ventilation, as well as sound, smoke and motion detection. General light can turn into an extensive toolbox, to which you can simply add your desired features. Its smooth curves blend into the architecture for optimal visual comfort.

The basic light is a single, orientable spotlight with a balanced beam angle of 9°, 38° or 60° and/or wide-area lighting coming from the outer circle of the luminaire. The orientable LED module in the center produces 755 lumens in 2700K and 810 lumens in 3000K colour temperature. The outer circle provides a profitable efficacy of 158,7 lumens per watt, which leads to 1000 lumens at 350mA both in 2700K and 3000K.