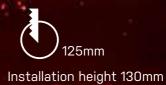

| 125mm               |      |
|---------------------|------|
| Installation height | 65mm |

| 2700K = | ORBITAL LEDBOARD                   |
|---------|------------------------------------|
|         | MAX OUTPUT = 1000LM                |
|         | CURRENT DRIVEN @500MA              |
|         | U = 19,25V                         |
|         | P = 9,62W                          |
|         | 104LM/W                            |
|         | DIMMABILITY = DEPENDING ON DRIVER  |
|         | CRI92                              |
|         | SDCM3                              |
|         | 2700K                              |
|         |                                    |
| 3000K = | ORBITAL LEDBOARD                   |
|         | MAX OUTPUT = 1000LM                |
|         | CURRENT DRIVEN @500MA              |
|         | U = 19,25V                         |
|         | P = 9,62W                          |
|         | 104LM/W                            |
|         | DIMMABILITY =  DEPENDING ON DRIVER |

Installation height 130mm