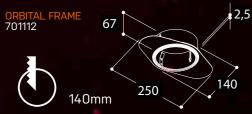

67 2,5

ORBITAL 701112 ORBITAL LEAF LIGHT + FLOW CONTROL (ventilation + adjuster)

| 2700K 3000K HALOSPHE            |  |
|---------------------------------|--|
| TEXT WHITE 650747 650767 650787 |  |
| TEXT BLACK 650746 650766 650786 |  |

ORBITAL FRAME 701112 2,5 67 140