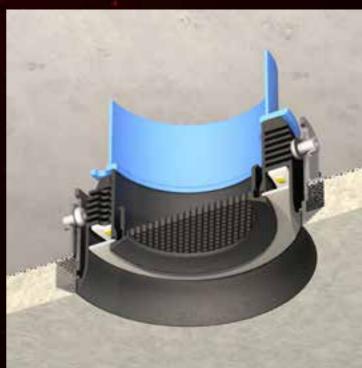

#### ORBITAL THREE IN ONE

Orbital is the perfect tool for any project and suits a great variety of applications. High-end lighting merged with ventilation, as well as sound, smoke and motion detection. General light can turn into an extensive toolbox, to which you can simply add your desired features. Its smooth curves blend into the architecture for optimal visual comfort.

The innovative Orbital with integrated ventilation turns your home or office into a healthy environment. Choose between the troughflow or flow control system to create movement of purified air, beneficial to your indoor climate and extends the lifespan of the general light. A smooth designed union of lighting with high quality ventilation in aluminum casing leads to a cost effective and durable product.

ORBITAL
THIS TIME WE WENT THE DISTANCE

VENTILATION FLOW CONTROL

VENTILATION THROUGH FLOW

SMOKE

GENERAL LIGHT

SOUND

the collection

Configure the Orbital conform your wishes.