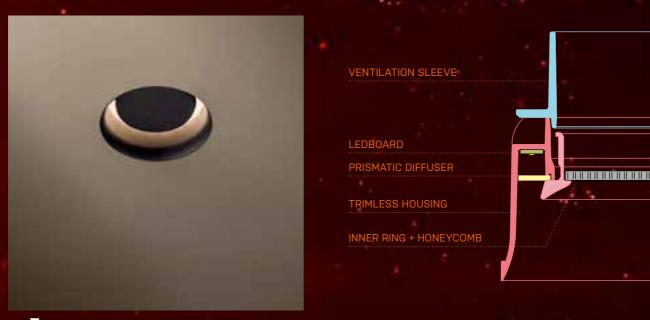

The Orbital is available in trimless version for an ultimate symbiosis with the building. Installation depth ranges from 65mm to 145mm in compliance with the application. Available in white or black powder coated finish.

## TRIMLESS

By using the trimless frame, a seamless effect is being created after plastering and painting. Orbital trimless merges with the ceiling.

#### STANDARD

Orbital standard comes with leaf springs to fix the spot into the ceiling.

A small black or white trim makes sure that there is a perfect fit against the ceiling.