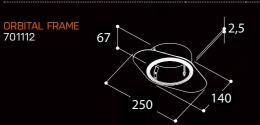

67 2,5

ORBITAL 701112 ORBITAL LEAF LIGHT + FLOW CONTROL (ventilation + adjuster)

| 2700K 3000K HALOSPHE            |  |
|---------------------------------|--|
| TEXT WHITE 650747 650767 650787 |  |
| TEXT BLACK 650746 650766 650786 |  |

ORBITAL FRAME 701112 2,5 67 140