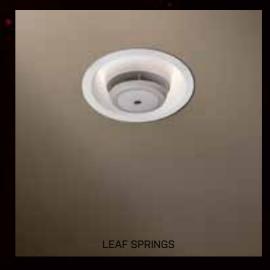

#### STANDARD

Orbital standard comes with leaf springs to fix the spot into the ceiling.

A small black or white trim makes sure that there is a perfect fit against the ceiling.